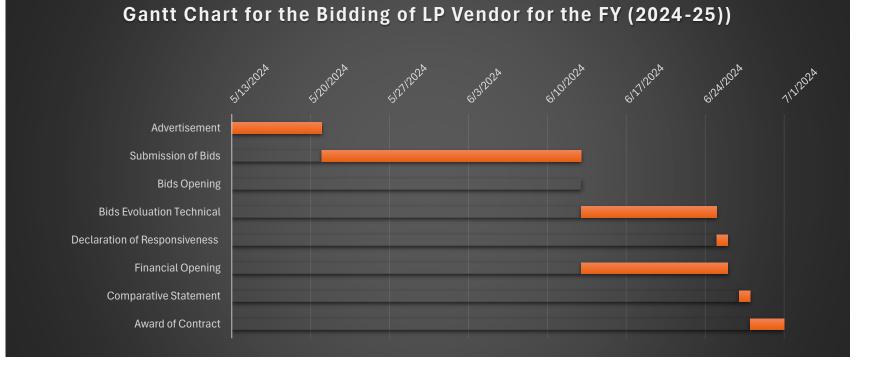

## Gantt Chart for the Bidding of LP Vendor for the FY (2024-25))

| Tasks                         | Start Date | Days needed | Completion Date | Adjusted Length |
|-------------------------------|------------|-------------|-----------------|-----------------|
| Advertisement                 | 5/13/2024  | 6           | 5/21/2024       | 8               |
| Submission of Bids            | 5/21/2024  | 17          | 6/13/2024       | 23              |
| Bids Opening                  | 6/13/2024  | 0           | 6/13/2024       | 0               |
| Bids Evoluation Technical     | 6/13/2024  | 8           | 6/25/2024       | 12              |
| Declaration of Responsiveness | 6/25/2024  | 1           | 6/26/2024       | 1               |
| Financial Opening             | 6/13/2024  | 9           | 6/26/2024       | 13              |
| Comparative Statement         | 6/27/2024  | 1           | 6/28/2024       | 1               |
| Award of Contract             | 6/28/2024  | 1           | 7/1/2024        | 3               |